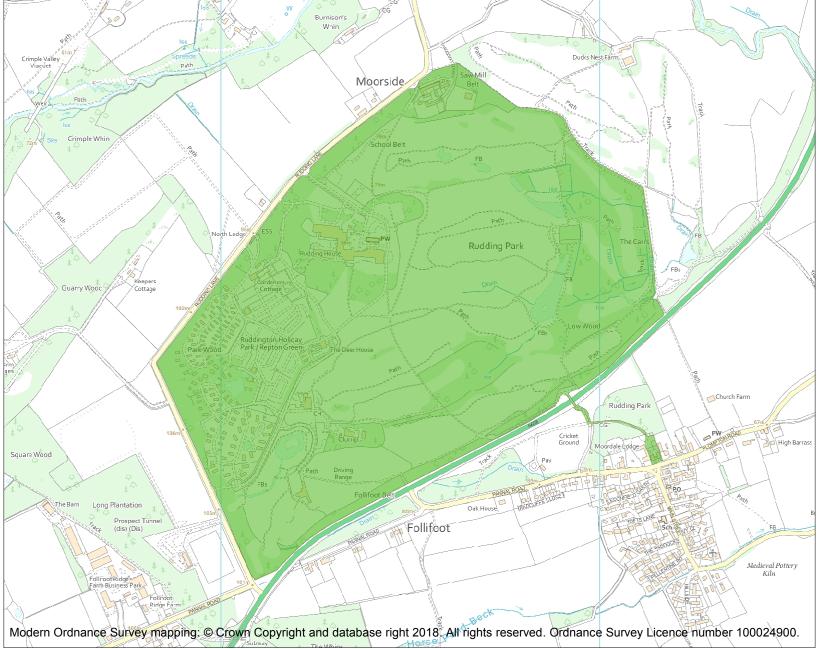

This is an A4 sized map and should be printed full size at A4 with no page scaling set.

Name: RUDDING PARK

Heritage Category:

Park and Garden

1000403

List Entry No :

Grade:

County: North Yorkshire

District: Harrogate

Parish: Follifoot

Each official record of a registered garden or other land contains a map. The map here has been translated from the official map and that process may have introduced inaccuracies. Copies of maps that form part of the official record can be obtained from Historic England.

This map was delivered electronically and when printed may not be to scale and may be subject to distortions. The map and grid references are for identification purposes only and must be read in conjunction with other information in the record.

**List Entry NGR:** SE3344352753 **Map Scale:** 1:10000

Print Date: 25 August 2024

HistoricEngland.org.uk